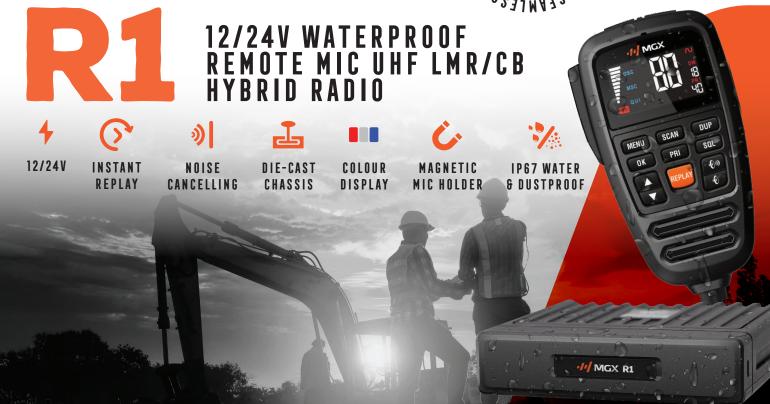

The Flagship MGX R1 Waterproof UHF LMR ready CB radio is designed for durability, featuring a rugged, waterproof construction that makes it ideal for various industries. Experience active noise cancelling for crystal-clear communication, dual loudspeakers (in base and microphone), one-touch replay button for missed dialogue, 12/24V compatibility, and LMR ready for secured seamless connectivity with licensed frequencies.

## **SPECIFICATIONS**

| TYPE:                     | Suman Camanat Damata MIC |
|---------------------------|--------------------------|
|                           | Super Compact Remote MIC |
| CHASSIS:                  | Die-Cast Alloy           |
| 12/24V:                   | Yes                      |
| MAX POWER OUTPUT :        | 5W                       |
| CHANNELS CB/LMR:          | 80/128                   |
| LMR FREQ. RANGE :         | 450~520MHz               |
| DISPLAY:                  | Colour VA                |
| INGRESS PROTECTION:       | IP67 Base & MIC          |
| REPLAY:                   | Yes                      |
| ACTIVE NOISE CANCELLING : | Yes                      |
| PROGRAMABLE SMART BUTTON: | Yes                      |
| PRIORITY CHANNEL :        | Yes                      |
| DUAL WATCH:               | Yes                      |
| SELCALL:                  | Yes                      |
| CTCSS/DCS:                | Yes                      |
| BUILT-IN SPEAKER :        | Yes                      |
| SPEAKER MIC :             | Yes                      |
| MIC MOUNT:                | Magnetic & Clip          |
| SLIDE MOUNT BRACKET:      | Yes                      |
| DIMENSIONS WxHxD :        | 102x24x105.5mm           |